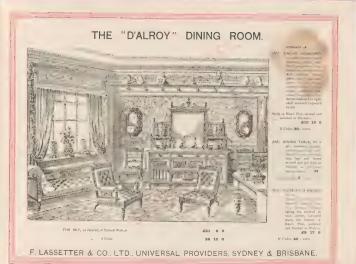

| res Kata Pase    |           |           |          |          |
|     |           | e Pise, | ip White | Walnut, | ed as | 80.195 | and. | strand  | frame | 155 20l | to frame, b | corewed  | gs. top  | ossive leg | turned ma    | ABLE, soperior   | IN NG 1   | R. 6in. C | Sft. x : | (M6)     |
| 7 0 | 1         |         |          |         |       |        |      |         |       |         |             | 6157-015 | a strong | o estra    | a ced        | led corners so d | t ce roun | edger, ci | built 1  |          |
|     |           |         |          | 0       | 10    | £13    |      |         |       |         |             |          |          | beve       | detay rel al | THE SET, as      |           |           |          |          |

ANTAL AREAL AND THE RANGE OF TH







<sup>47 -</sup>















# Easy and Bix Small £18 18 0 SLekwood .68 17 6 (M19) EXTENDING DINING

A publicy 651- B providy 751

£30 15 0







#### The "LEIGHTON" Dining Room Suite.



F. LASSETTER & CO., LTD., UNIVERSAL PROVIDERS, SYDNEY & BRISBANE.

150.

200 .

400

... 63/-





- 59















## SIDEBOARDS.



(M89) FARLY ENDON PATTERNED SIDE. BOATO, in vit become Kaini Pine, statistic and failed as Walter, glass mirror parel ...nrk shell, "torned p. he real surmount, ...riged shell copleard, two drawers in 'Press, team tand etc.

|              |     | nft, wide<br>Gravs,<br>alm x i Sin.<br>60 - | gft 6in wide.<br>Glass,<br>gSin. x 8in.<br>67 6 | 4ft wode<br>Glass,<br>40m x 10m<br>85 |
|--------------|-----|---------------------------------------------|--------------